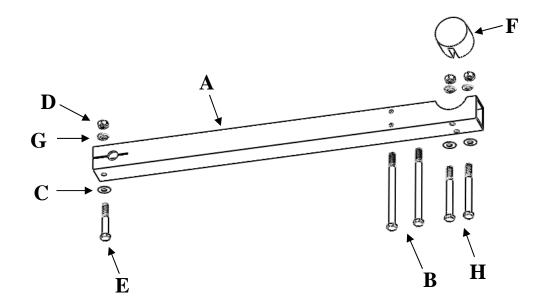

## Onset Computer Corporation Half Cross Arm Kit (M-CAB) Packing List

|   | Qty | ✓ | Item(s)                                                                          |
|---|-----|---|----------------------------------------------------------------------------------|
| A | 1   |   | Half Cross Arm                                                                   |
| В | 2   |   | <sup>1</sup> / <sub>4</sub> -20 x 2 <sup>3</sup> / <sub>4</sub> " Hex Head Bolts |
| С | 3   |   | 1/4" Stainless Steel Flat Washers                                                |
| D | 3   |   | ¹/4-20 Nuts                                                                      |
| E | 1   |   | <sup>1</sup> / <sub>4</sub> -20 x 1 <sup>3</sup> / <sub>4</sub> " Hex Head Bolt  |
| F | 1   |   | Mast Plug                                                                        |
| G | 3   |   | 1/4" split Lock Washer                                                           |
| Н | 2   |   | 1/4-20 X 3 3/4" Hex Head Bolts                                                   |